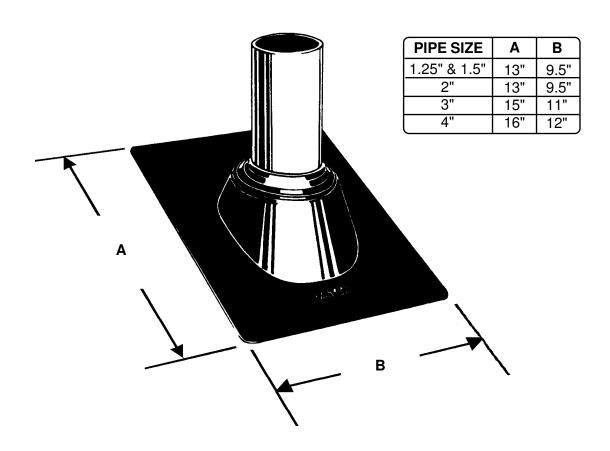

## **SPECIFICATION**

Furnish and install Portals Plus Thermoplastic Shingle Flashings as manufactured by Portals Plus, Inc., Bensenville, IL, at all round penetrations, from 1.25" through 4", occuring in shingle roofing systems under 40° slope or as shown on drawings.

The Shingle Flashings shall consist of an elastomeric collar integrally locked into a rigid base of black thermoplastic material. The elastomeric collar shall be resistant to ozone, ultraviolet degradation, and temperature extremes. The base shall be rust resistant. All Shingle Flashings shall be listed by UPC, SBC, and BOCA. Shingle Flashings shall be installed in accordance with the shingle roofing manufacturer's recommendations.