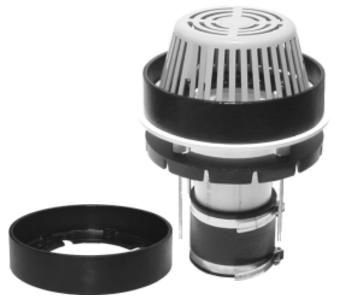

## Plus Pack Roof Drain with Overflow Clamping Ring

Drain shall consist of a molded ultraviolet stabilized polyethylene or cast aluminum dome strainer, a cast aluminum epoxy coated overflow clamping ring, a drain body of (choose one: a cast iron drain body; or a cast aluminum drain body; or an injection molded ultraviolet stabilized PVC drain body with a 6" long schedule 40 drain body extension; or an injection molded ultraviolet stabilized ABS drain body with a 6" long schedule 40 drain body extension), a cast aluminum underdeck clamp, and a flexible EPDM connector with stainless steel clamps.