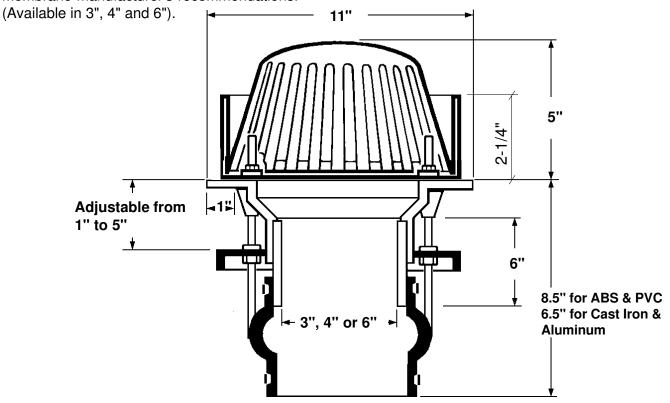

Drain shall consist of a molded ultraviolet stabilized polyethylene or cast aluminum dome strainer, a cast aluminum epoxy coated overflow clamping ring, a drain body of (choose one: a cast iron drain body; or a cast aluminum drain body; or an injection molded ultraviolet stabilized PVC drain body with a 6" long schedule 40 drain body extension; or an injection molded ultraviolet stabilized ABS drain body with a 6" long schedule 40 drain body extension), a cast aluminum underdeck clamp, and a flexible EPDM connector with stainless steel clamps.

Attachment and installation shall be done in accordance with Portals Plus' instructions and the roofing membrane manufacturer's recommendations.