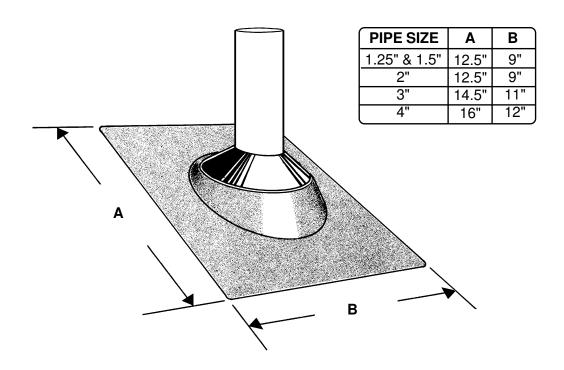

## **SPECIFICATION**

Furnish and install Portals Plus Galvanized Shingle Flashings as manufactured by Portals Plus, Inc., Bensenville, IL, at all round penetrations from 1.25" through 4", occuring in shingle roofing systems under 40° slope or as shown on drawings.

The Shingle Flashings shall consist of an elastomeric collar integrally locked into a rigid base of 24 gauge galvanized steel. The elastomeric collar shall be resistant to ozone, ultraviolet degradation, and temperature extremes. The base shall be rust resistant. All Shingle Flashings shall be listed by UPC, SBC, and BOCA. Shingle Flashings shall be installed in accordance with the shingle roofing manufacturer's recommendations.