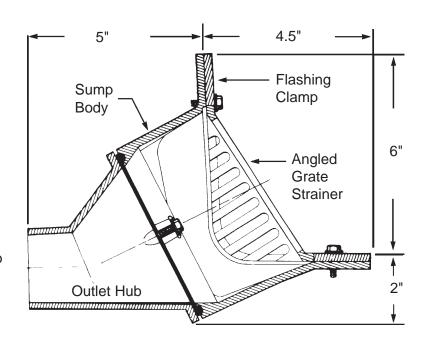

## SPECIFICATION

Furnish and install the Portals Plus Scupper Drain as manufactured by Portals Plus, Inc., Bensenville, IL, at all drain openings as shown on drawings. Scupper Drain consists of a removable epoxy coated cast aluminum intregral flashing clamp with angled grate, with a free area of not less than 17.60 sq.in. A drain sump body 6" tall by 11" wide of epoxy coated cast aluminum alloy. All scupper drains shall include a removable cast aluminum alloy no hub outlet connecter extension. Attachment and installation shall be done in accordance with Portals Plus' instructions and the roofing membrane manufacturer's recommendations.

2", 3" or 4" No Hub Pipe Connection

Outlet hub may be used at 45° or 90° by removing two bolts and changing outlet position one half rotation.

PORTALS PLUS 5030 Corporate Exchange Blvd, Grand Rapids, MI 49512 TEL: (800) 624-8642 FAX: (855) 549-2675