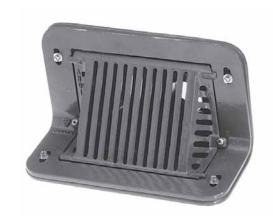

## SPECIFICATION

Furnish and install the Portals Plus Scupper Drain as manufactured by Portals Plus, Inc., Bensenville, IL, at all drain openings as shown on drawings. Scupper Drain consists of a removable epoxy coated cast aluminum intregral flashing clamp with angled grate, with a free area of not less than 17.60 sq.in. A drain sump body 6" tall by 11" wide of epoxy coated cast aluminum alloy. All scupper drains shall include a removable cast aluminum alloy no hub outlet connecter extension. Attachment and installation shall be done in accordance with Portals Plus' instructions and the roofing membrane manufacturer's recommendations.