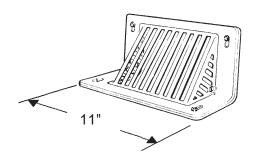

## SPECIFICATION

Furnish and install the Portals Plus Scupper Drain as manufactured by Portals Plus, Inc., Bensenville, IL, at all drain openings as shown on drawings. Scupper Drain consists of a removable epoxy coated cast aluminum intregral flashing clamp with angled grate, with a free area of not less than 17.60 sq.in. A drain sump body 6" tall by 11" wide of epoxy coated cast aluminum alloy. All scupper drains shall include a removable cast aluminum alloy no hub outlet connecter extension. Attachment and installation shall be done in accordance with Portals Plus' instructions and the roofing membrane manufacturer's recommendations.