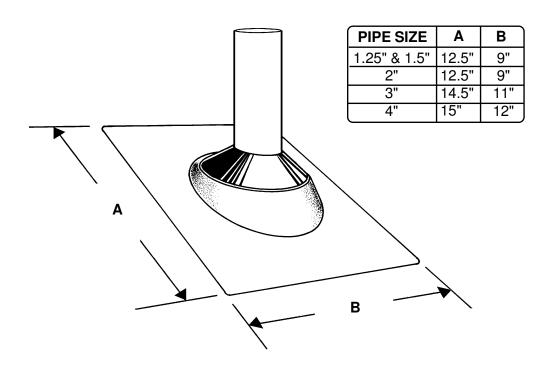

## **SPECIFICATION**

Furnish and install Portals Plus Aluminum Shingle Flashings as manufactured by Portals Plus, Inc., Bensenville, IL, at all round penetrations, from 1.25" through 4", occuring in shingle roofing systems under 40° slope or as shown on drawings.