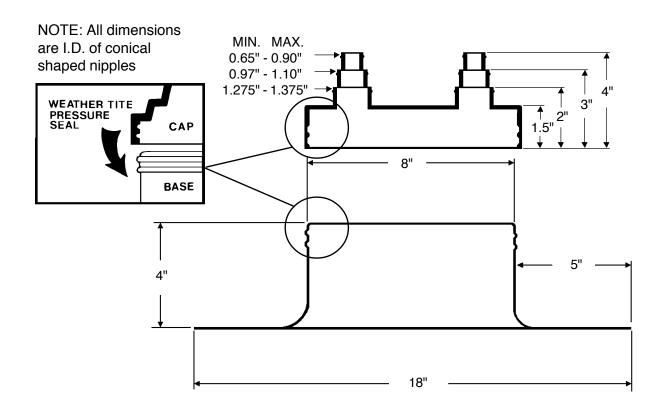

## **SPECIFICATION**

Furnish and install the Portals Plus Extra Wide Alumi-Flash at all points where up to four pipes .375" - 1" in diameter penetrate the roof. The Extra Wide Alumi-Flash shall include a .060" spun aluminum base unit with a height of 4" and a base diameter of 18". The 8" collared opening shall have two beaded sealing rings roll formed into the top edge. An EPDM (Ethylene Propylene Diene Monomer) compression molded cap model C-481 shall be utilized. All Caps shall include Portals Plus' stainless steel Snaplock Clamps. Attachment and installation of the Extra Wide Alumi-Flash shall be done in accordance with Portals Plus' instructions and the roofing membrane manufacturer's recommendations.