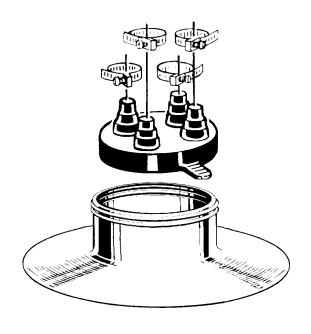

## **SPECIFICATION**

Furnish and install the Portals Plus Extra Wide Alumi-Flash at all points where up to four pipes .375" - 1" in diameter penetrate the roof. The Extra Wide Alumi-Flash shall include a .060" spun aluminum base unit with a height of 4" and a base diameter of 18". The 8" collared opening shall have two beaded sealing rings roll formed into the top edge. An EPDM (Ethylene Propylene Diene Monomer) compression molded cap model C-481 shall be utilized. All Caps shall include Portals Plus' stainless steel Snaplock Clamps. Attachment and installation of the Extra Wide Alumi-Flash shall be done in accordance with Portals Plus' instructions and the roofing membrane manufacturer's recommendations.