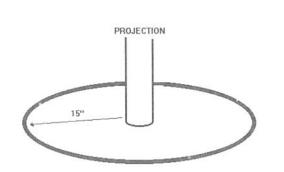

## STEP 1

Clean and prepare surface 15" in all directions from the penetration. Check with Roofing Manufacturer to determine if any special preparations are required.