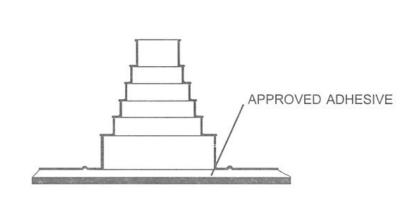

## STEP 3

Apply roofing manufacturers' specified adhesive on base flange of boot and place boot around projection and complete attachment of flashing to roofing, according to roofing manufacturers' specifications.