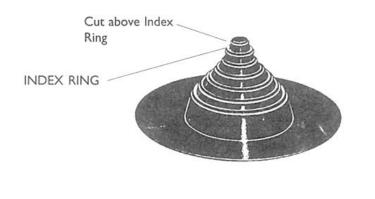

## STEP 2

Select proper step of the flashing and cut off above index ring. REMEMBER: When in doubt, cut the smaller size. Clean and prime flange in accordance with roofing manufacturer's recommendations.