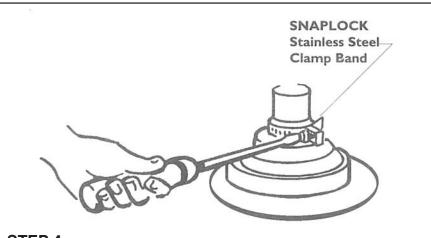

## STEP 4

Using the Stainless Steel Snaplock Clamp, place at top of boot and tighten to projection.

Prefabricated Roof Accessories for ALL Roof Systems!