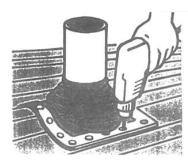

## STEP 6

Use fasteners to complete sealing. For UPC installation, fastener spacing may not exceed 1.5" (38mm). Install and tighten stainless clamp at top step of Deck-Mate.

Prefabricated Roof Accessories for ALL Roof Systems!