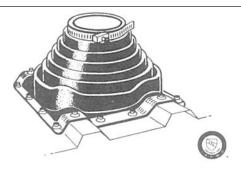

# STEP 1

Select sizing. When opening is a bottom of boot size - go to next smaller size boot.

## STEP 2

SELECT AND TRIM. Choose appropriate Deck-Mate with opening at least 20% smaller than pipe diameter. If necessary trim opening to 20% smaller than pipe diameter.