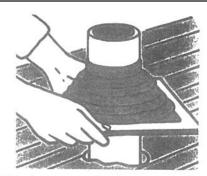

## STEP 3

Slide Deck-Mate down over pipe (a non-petroleum based lubricant will ease installation.

## STEP 4

Apply sealant between base and roof menbrane.