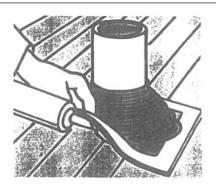

## STEP 5

Press Deck-Mate down, bending it to conform to roof profile or root irregularities. A blunt tool will help press flashing into tight roof angles.