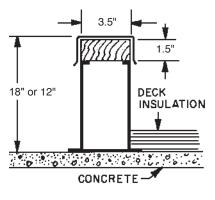

On Single-Ply Roofing, Lightweight Fill, or Tapered Insulation use style ER-2A. with a height of 12" overall.

COMMERCIAL PRODUCTS GROUP of Hart & Cooley Inc. | 5030 Corporate Exchange Bive SE | Grand Rapids, MI 49512 | 800-774-5240