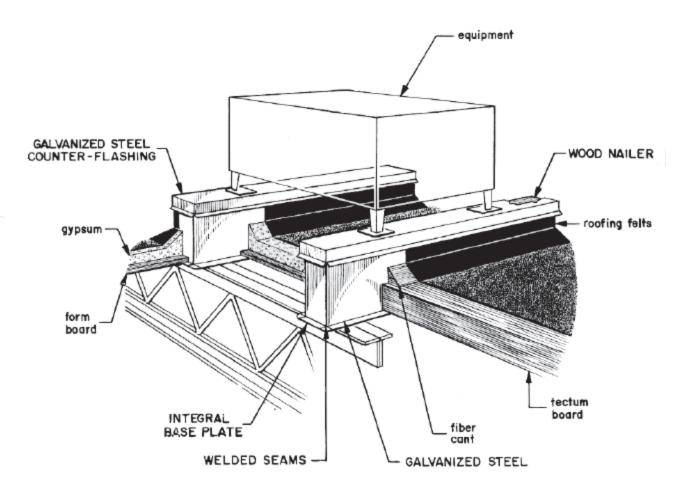

## **SPECIFICATION**

Furnish and install equipment rails as manufactured by Portals Plus Inc.

The equipment rails shall be 18 gauge galvanized steel, monolithic construction, with integral base plate, continuous welded corner seams, factory installed 2 x 4 wood nailer, and including an 18 gauge galvanized counter-flashing complete with screws.