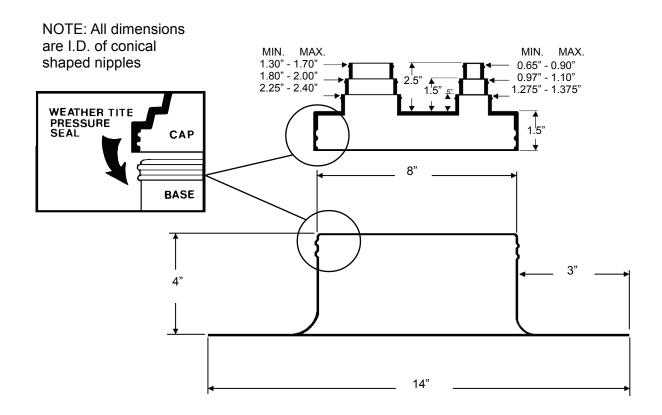

## **SPECIFICATION**

Furnish and install the Portals Plus Standard Alumi-Flash at all points where up to two pipes .375" - 1" and up to two pipes 1" - 2" in diameter are penetrating the roof. The Standard Alumi-Flash shall include a .060" spun aluminum base unit with a height of 4" and a base diameter of 14". The 8 collared opening shall have two beaded sealing rings roll formed into the top edge. An EPDM (Ethylene Propylene Diene Monomer) compression molded cap model C-212 shall be utilized. All Caps shall include Portals Plus' stainless steel Snaplock Clamps. Attachment and installation of the Standard Alumi-Flash shall be done in accordance with Portals Plus' instructions and the roofing membrane manufacturer's recommendations.