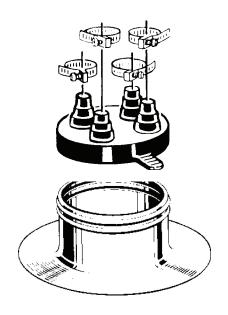

## **SPECIFICATION**

Furnish and install the Portals Plus Standard Alumi-Flash at all points where up to two pipes .375" - 1" and up to two pipes 1" - 2" in diameter are penetrating the roof. The Standard Alumi-Flash shall include a .060" spun aluminum base unit with a height of 4" and a base diameter of 14". The 8 collared opening shall have two beaded sealing rings roll formed into the top edge. An EPDM (Ethylene Propylene Diene Monomer) compression molded cap model C-212 shall be utilized. All Caps shall include Portals Plus' stainless steel Snaplock Clamps. Attachment and installation of the Standard Alumi-Flash shall be done in accordance with Portals Plus' instructions and the roofing membrane manufacturer's recommendations.