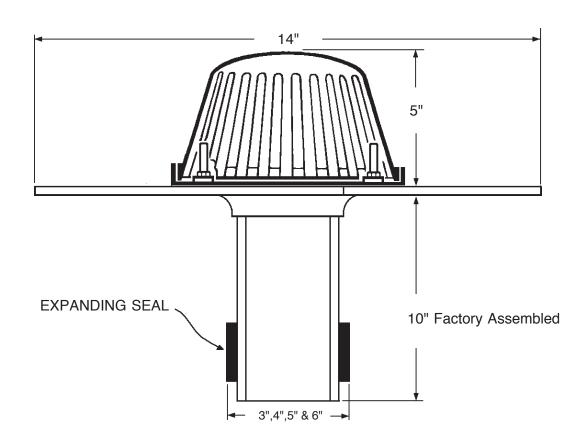

## **SPECIFICATION**

Furnish and install the Portals Plus ReRoof Drain at all drain openings as specified on drawings.

Drain shall consist of a molded ultraviolet stabilized polyethylene or cast aluminum dome strainer, a cast aluminum epoxy coated gravel guard and clamping ring, 14" O.D. injection molded ultraviolet stabilized white PVC drain flange for use with hot air and chemically welded roof systems with top rib flashing lock. The outlet pipe shall have a pre-compressed modified asphalt impregnated expanding foam, sealing tape, having a temperature range of -40 F to +185 F and 150% minimum elongation.

(Available in 3", 4", 5" and 6").