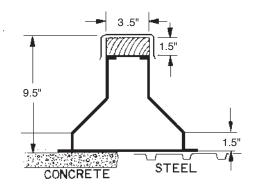

On Built-Up or Modified Bitumen Roofing, Steel or Concrete Decks with insulation use style ER-4A with built-in cant, starting 1.5" above base plate, extended to fully mitered corners with a height of 9.5" overall.

ER-4A STYLE