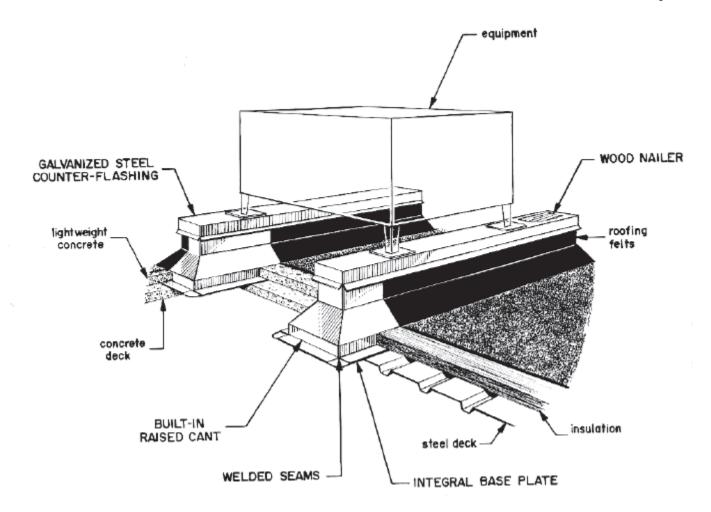

## **ER-4A Style**

## **SPECIFICATION**

Furnish and install equipment rails as manufactured by Portals Plus Inc.

The equipment rails shall be 18 gauge galvanized steel, monolithic construction, with integral base plate, continuous welded corner seams, factory installed 2 x 4 wood nailer, and including an 18 gauge galvanized counter-flashing complete with screws.

On Built-Up or Modified Bitumen Roofing, Steel or Concrete Decks with insulation use style ER-4A with built-in cant, starting 1.5" above base plate, extended to fully mitered corners with a height of 9.5" overall.

ER-4A STYLE