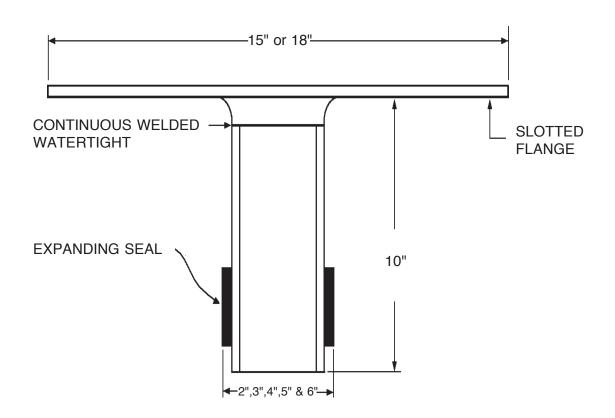

## SPECIFICATION

Furnish and install the Portals Plus Drain Insert and optional ball strainer at all drain openings as specified on drawings.

Drain Insert shall consist of a 15" or 18" O.D. spun Aluminum drain flange. The outlet pipe shall be of extruded aluminum with a continuous weld to drain flange. The outlet pipe shall have a precompressed modified asphalt impregnated expanding foam, sealing tape, having a temperature range of -40 F to +185 F and 150% minimum elongation.

(Available in 2", 3", 4", 5" and 6").

COMMERCIAL PRODUCTS GROUP of Hart & Cooley Inc. | 5030 Corporate Exchange Blve SE | Grand Rapids, MI 49512 | 800-774-5240