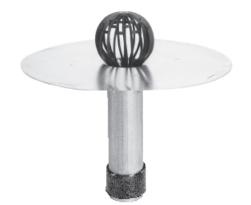

## Aluminum Insert ReRoof Drain

## SPECIFICATION

Furnish and install the Portals Plus Drain Insert and optional ball strainer at all drain openings as specified on drawings.

Drain Insert shall consist of a 15" or 18" O.D. spun Aluminum drain flange. The outlet pipe shall be of extruded aluminum with a continuous weld to drain flange. The outlet pipe shall have a precompressed modified asphalt impregnated expanding foam, sealing tape, having a temperature range of -40 F to +185 F and 150% minimum elongation.