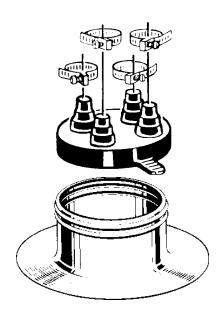

## **SPECIFICATION**

Furnish install the Portals Standard Alumi-Flash at all points where up to four pipes 1" - 2" in diameter penetrate the roof. The Standard Alumi-Flash shall include a .060" spun aluminum base unit with a height of 4" and a base diameter of 14". 8"collared opening shall have two beaded sealing rings roll formed into the top edge. An EPDM (Ethylene Propylene Diene Monomer) compression molded cap model C-412 shall be utilized. All Caps shall Plus' include Portals stainless steel Attachment Snaplock Clamps. and installation of the Standard Alumi-Flash shall be done in accordance with Portals Plus' instructions and the roofing membrane manufacturer's recommendations.