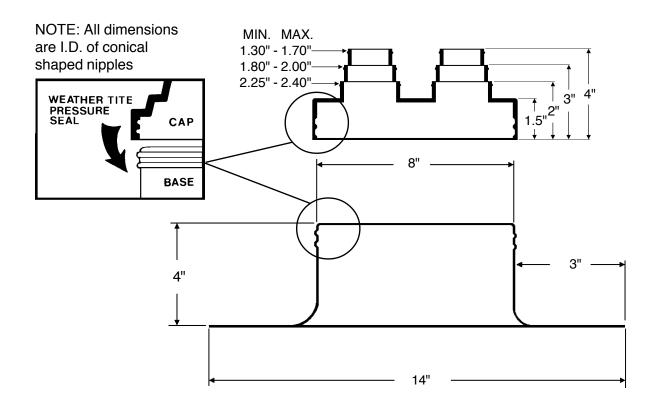

## **SPECIFICATION**

Furnish install the Portals Standard Alumi-Flash at all points where up to four pipes 1" - 2" in diameter penetrate the roof. The Standard Alumi-Flash shall include a .060" spun aluminum base unit with a height of 4" and a base diameter of 14". 8"collared opening shall have two beaded sealing rings roll formed into the top edge. An EPDM (Ethylene Propylene Diene Monomer) compression molded cap model C-412 shall be utilized. All Caps shall Plus' include Portals stainless steel Attachment Snaplock Clamps. and installation of the Standard Alumi-Flash shall be done in accordance with Portals Plus' instructions and the roofing membrane manufacturer's recommendations.