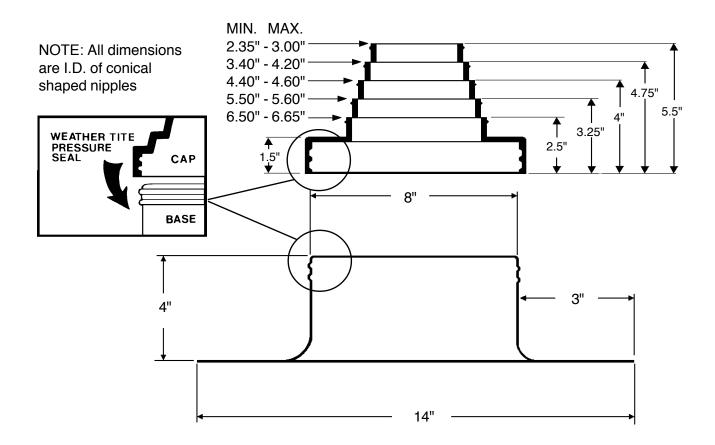

## SPECIFICATION

Furnish and install the Portals Plus Standard Alumi-Flash at all points where one penetration 2" - 6" in diameter penetrates the roof. The Standard Alumi-Flash shall include a .060" spun aluminum base unit with a height of 4" and a base diameter of 14". The 8" collared opening shall have two beaded seal-ing rings roll formed into the top edge. An EPDM (Ethylene Propylene Diene Monomer) compression molded cap model C-126 shall be utilized. The Cap shall include Portals Plus' stainless steel Snaplock Clamp. Attachment and installation of the Standard Alumi-Flash shall be done in accordance with Portals Plus' instructions and the roofing membrane manufacturer's recommendations.