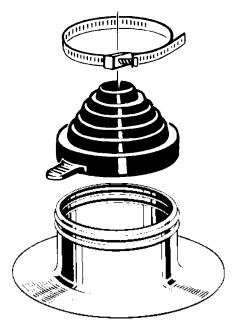

## Alumi-Flash Standard with C-126 Cap

## SPECIFICATION

Furnish and install the Portals Plus Standard Alumi-Flash at all points where one penetration 2" - 6" in diameter penetrates the roof. The Standard Alumi-Flash shall include a .060" spun aluminum base unit with a height of 4" and a base diameter of 14". The 8" collared opening shall have two beaded seal-ing rings roll formed into the top edge. An EPDM (Ethylene Propylene Diene Monomer) compression molded cap model C-126 shall be utilized. The Cap shall include Portals Plus' stainless steel Snaplock Clamp. Attachment and installation of the Standard Alumi-Flash shall be done in accordance with Portals Plus' instructions and the roofing membrane manufacturer's recommendations.