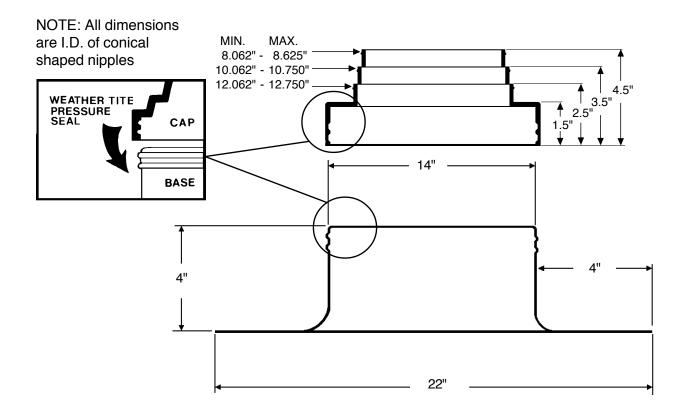

## **SPECIFICATION**

Furnish and install the Portals Plus Large Alumi-Flash at all points where one pipe 8" - 12" in diameter penetrates the roof. The Large Alumi-Flash shall include a .060" spun aluminum base unit with a height of 4" and a base diameter of 22". The 14" collared opening shall have two beaded sealing rings roll formed into the top edge. An EPDM (Ethylene Propylene Diene Monomer) com-pression molded cap, model C-182 shall be utilized. All Caps shall include Portals Plus' stainless steel Snaplock Clamps. Attach-ment and installation of the Large Alumi-Flash shall be done in accordance with Portals Plus' instructions and the membrane roofina manufacturer's recommendations.