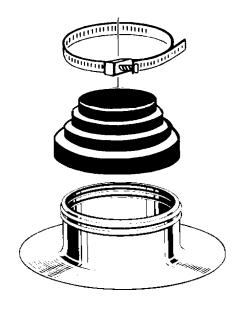

## **SPECIFICATION**

Furnish and install the Portals Plus Large Alumi-Flash at all points where one pipe 8" - 12" in diameter penetrates the roof. The Large Alumi-Flash shall include a .060" spun aluminum base unit with a height of 4" and a base diameter of 22". The 14" collared opening shall have two beaded sealing rings roll formed into the top edge. An EPDM (Ethylene Propylene Diene Monomer) com-pression molded cap, model C-182 shall be utilized. All Caps shall include Portals Plus' stainless steel Snaplock Clamps. Attach-ment and installation of the Large Alumi-Flash shall be done in accordance with Portals Plus' instructions and the membrane roofina manufacturer's recommendations.