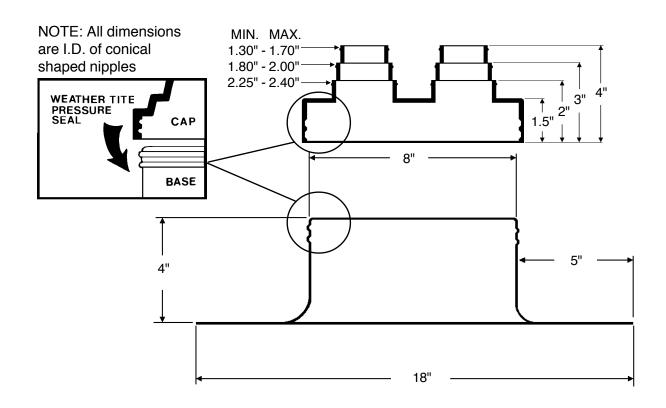

## **SPECIFICATION**

Furnish and install the Portals Plus Extra Wide Alumi-Flash at all points where up to four pipes 1" - 2" in diameter penetrate the roof. The Extra Wide Alumi-Flash shall include a .060" spun aluminum base unit with a height of 4" and a base diameter of 18". The 8" collared opening shall have two beaded sealing rings roll formed into the top edge. An EPDM (Ethylene Propylene Diene Monomer) compression molded cap model C-412 shall be utilized. All Caps shall include Portals Plus' stainless steel Snaplock Clamps. Attachment and installation of the Extra Wide Alumi-Flash shall be done in accor-dance with Portals Plus' instructions and the roofing membrane manufacturer's recommen-dations.