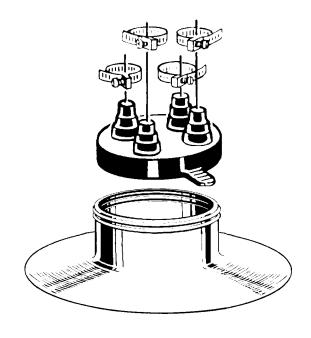

## **SPECIFICATION**

Furnish and install the Portals Plus Extra Wide Alumi-Flash at all points where up to four pipes 1" - 2" in diameter penetrate the roof. The Extra Wide Alumi-Flash shall include a .060" spun aluminum base unit with a height of 4" and a base diameter of 18". The 8" collared opening shall have two beaded sealing rings roll formed into the top edge. An EPDM (Ethylene Propylene Diene Monomer) compression molded cap model C-412 shall be utilized. All Caps shall include Portals Plus' stainless steel Snaplock Clamps. Attachment and installation of the Extra Wide Alumi-Flash shall be done in accor-dance with Portals Plus' instructions and the roofing membrane manufacturer's recommen-dations.