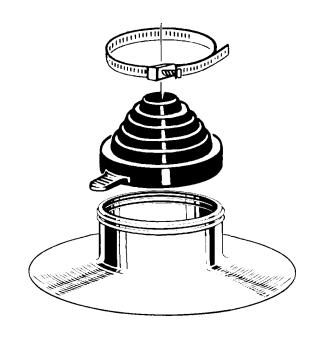

## **SPECIFICATION**

Furnish and install the Portals Plus Extra Wide Alumi-Flash at all points where one penetration 2" - 6" in diamete penetrates the roof. The Extra Wide Alumi-Flash shall include a .060" spun aluminum base unit with a height of 4" and a base diameter of 18". The 8"collared opening shall have two beaded seal-ing rings roll formed into the top edge. An EPDM (Ethylene Propylene Diene Monomer) compression molded cap model C-126 shall be utilized. All Caps shall include Portals Plus' stainless steel Snaplock Clamp. Attachment and installation of the Extra Wide Alumi-Flash shall be done in accordance with Portals Plus' instructions the membrane and roofing manufacturer's recommendations.