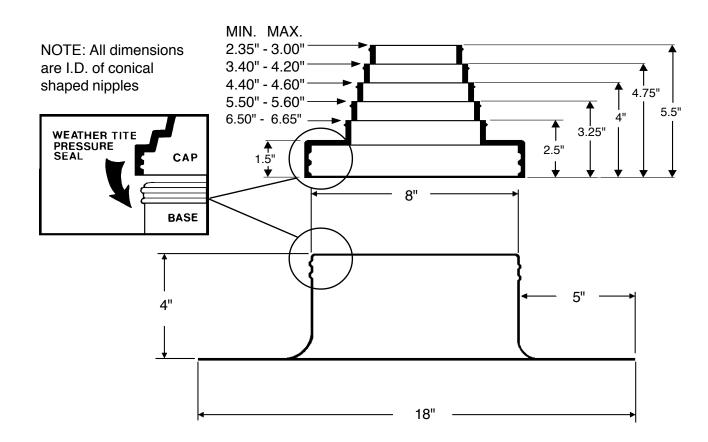

## **SPECIFICATION**

Furnish and install the Portals Plus Extra Wide Alumi-Flash at all points where one penetration 2" - 6" in diamete penetrates the roof. The Extra Wide Alumi-Flash shall include a .060" spun aluminum base unit with a height of 4" and a base diameter of 18". The 8"collared opening shall have two beaded seal-ing rings roll formed into the top edge. An EPDM (Ethylene Propylene Diene Monomer) compression molded cap model C-126 shall be utilized. All Caps shall include Portals Plus' stainless steel Snaplock Clamp. Attachment and installation of the Extra Wide Alumi-Flash shall be done in accordance with Portals Plus' instructions the membrane and roofing manufacturer's recommendations.