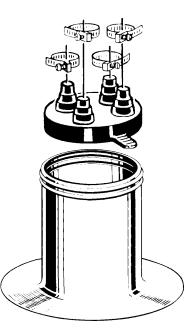

## SPECIFICATION

Furnish and install the Portals Plus Extra Tall Alumi-Flash at all points where up to four pipes .375" - 1" in diameter penetrate the roof. The Extra Tall Alumi-Flash shall include a .060 spun aluminum base unit with a height of 13" and a base diameter of 14". The 8" collared opening shall have two beaded sealing rings roll formed into the top edge. An EPDM (Ethylene Propylene Diene Monomer) compression molded cap model C-481 shall be utilized. All Caps shall include Portals Plus' stainless steel Snaplock Clamps. Attachment and installation of the Extra Tall Alumi-Flash shall be done in accordance with Portals Plus' instructions and the roofing membrane manufacturer's recommendations.