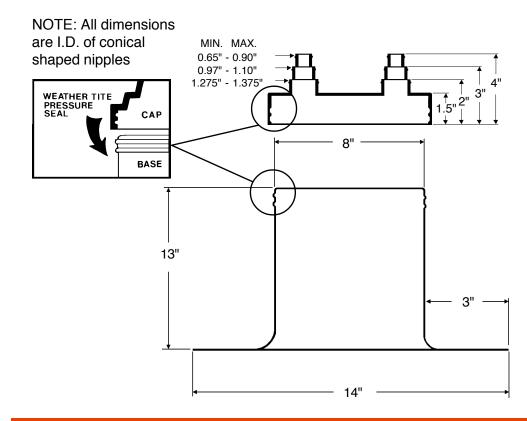

## SPECIFICATION

Furnish and install the Portals Plus Extra Tall Alumi-Flash at all points where up to four pipes .375" - 1" in diameter penetrate the roof. The Extra Tall Alumi-Flash shall include a .060 spun aluminum base unit with a height of 13" and a base diameter of 14". The 8" collared opening shall have two beaded sealing rings roll formed into the top edge. An EPDM (Ethylene Propylene Diene Monomer) compression molded cap model C-481 shall be utilized. All Caps shall include Portals Plus' stainless steel Snaplock Clamps. Attachment and installation of the Extra Tall Alumi-Flash shall be done in accordance with Portals Plus' instructions and the roofing membrane manufacturer's recommendations.