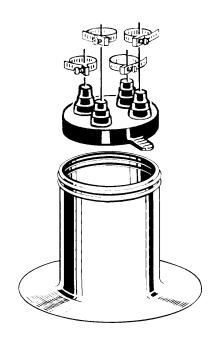

## **SPECIFICATION**

Furnish and install the Portals Plus Extra Tall Alumi-Flash as at all points where up to four pipes 1" - 2" in diameter penetrate the roof. The Extra Tall Alumi-Flash shall include a .060" spun aluminum base unit with a height of 13" and a base diameter of 14". The 8" collared opening shall have two beaded sealing rings roll formed into the top edge. An EPDM (Ethylene Propylene Diene Monomer) compression molded cap model C-412 shall be utilized. All Caps shall include Portals Plus' stainless steel Snaplock Clamps. Attachment and installation of the Extra Tall Alumi-Flash shall be done in accordance with Portals Plus' instructions and the roofing membrane manufacturer's recommendations.