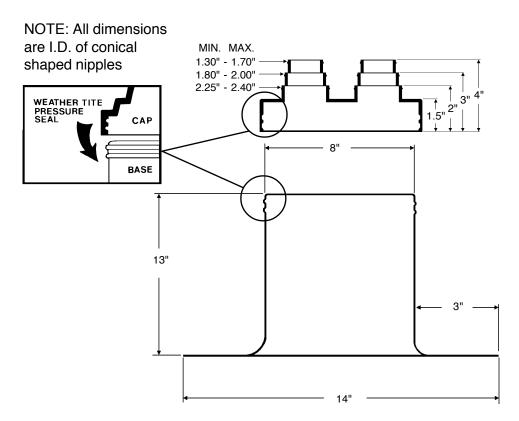

## **SPECIFICATION**

Furnish and install the Portals Plus Extra Tall Alumi-Flash as at all points where up to four pipes 1" - 2" in diameter penetrate the roof. The Extra Tall Alumi-Flash shall include a .060" spun aluminum base unit with a height of 13" and a base diameter of 14". The 8" collared opening shall have two beaded sealing rings roll formed into the top edge. An EPDM (Ethylene Propylene Diene Monomer) compression molded cap model C-412 shall be utilized. All Caps shall include Portals Plus' stainless steel Snaplock Clamps. Attachment and installation of the Extra Tall Alumi-Flash shall be done in accordance with Portals Plus' instructions and the roofing membrane manufacturer's recommendations.