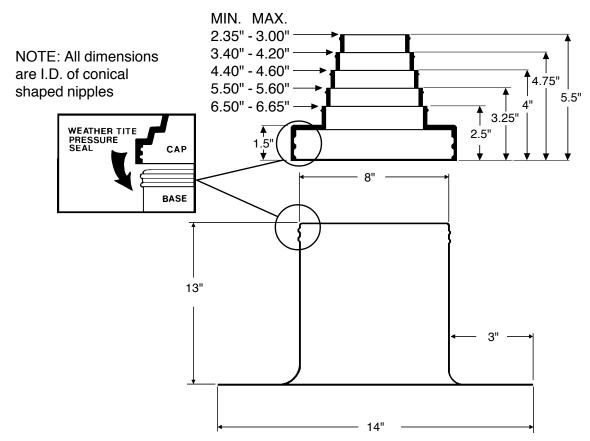

## **SPECIFICATION**

Furnish and install the Portals Plus Extra Tall points Alumi-Flash at all where penetration 2" - 6" in diameter penetrates the roof. The Extra Tall Alumi-Flash shall include a .060" spun aluminum base unit with a height of 13" and a base diameter of 14". The 8" collared opening shall have two beaded sealing rings roll formed into the top edge. An EPDM (Ethylene Propylene Diene Monomer) compression molded cap model C-126 shall be utilized. All Caps shall include Portals Plus' stainless steel Snaplock Clamp. Attachment and installation of the Extra Tall Alumi-Flash shall be done in accordance with Portals Plus' instructions and the roofing membrane manufacturer's recom-mendations.