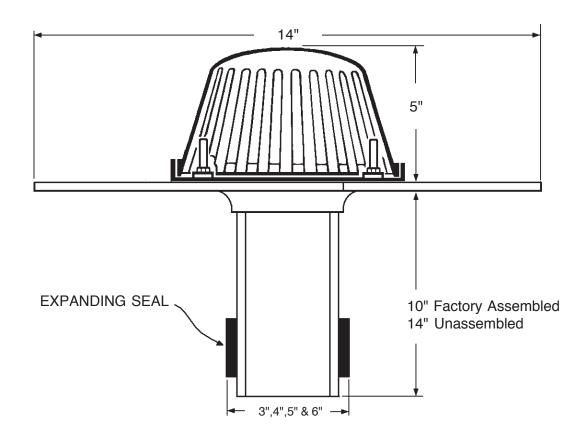

## **SPECIFICATION**

Furnish and install the Portals Plus ReRoof Drain at all drain openings as specified on drawings.

Drain shall consist of a molded ultraviolet stabilized polyethylene or cast aluminum dome strainer, a cast aluminum epoxy coated gravel guard and clamping ring, 14" O.D. injection molded ultraviolet stabilized black ABS drain flange with top rib flashing lock. The outlet pipe shall have a precompressed modified asphalt impregnated expanding foam, sealing tape, having a temperature range of -40 F to +185 F and 150% minimum elongation.

(Available in 3", 4", 5" and 6").