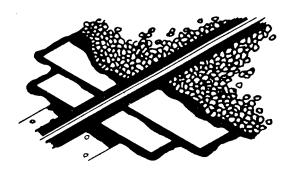

#### **ROOF-TO-ROOF**

Complete sealing of flanges in accordance with roofing manufacturer's specification for stripping metal flanges. Apply ballast as required by roofing manufacturer up to bellows. Do not apply any bituminous materials to bellows.

#### **ROOF-TO-WALL**

Complete sealing of roof flange in accordance with roofing manufacturer's specification for stripping metal flanges. Apply ballast as required by roofing manufacturer up to bellows. Do not apply any bituminous materials to bellows.