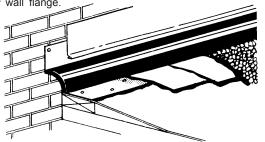

#### **ROOF-TO-WALL**

Complete sealing of roof flange in accordance with roofing manufacturer's specification for stripping metal flanges. Apply ballast as required by roofing manufacturer up to bellows. Do not apply any bituminous materials to bellows.

Seal top edge of wall flange and install metal counterflashing (not included) of same material as flange of expansion joint cover to cover wall flange.