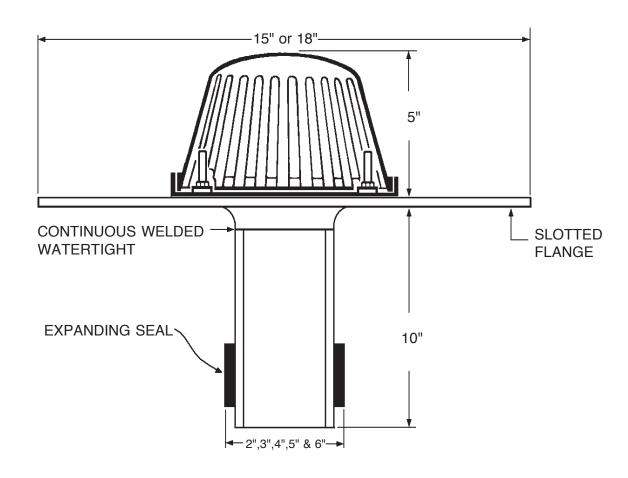

## **SPECIFICATION**

Furnish and install the Portals Plus ReRoof Drain at all drain openings as specified on drawings.

Drain shall consist of a molded ultraviolet stabilized polyethylene or cast aluminum dome strainer, a cast aluminum epoxy coated gravel guard and clamping ring, 15" or 18" O.D. spun Aluminum drain flange. The outlet pipe shall have a precompressed modified asphalt impregnated expanding foam, sealing tape, having a temperature range of -40 F to +185 F and 150% minimum elongation.

(Available in 2", 3", 4", 5" and 6").