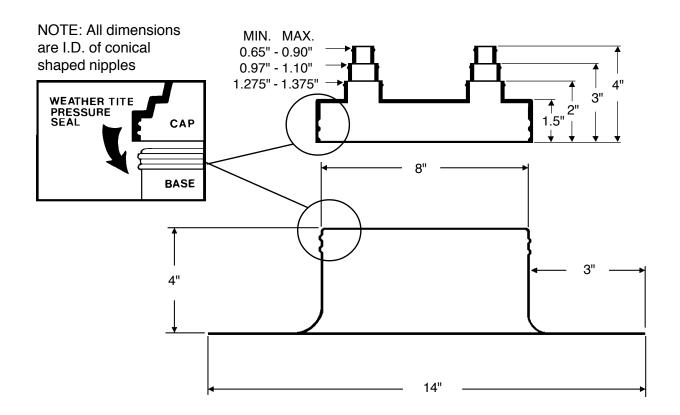

## **SPECIFICATION**

Furnish and install the Portals Plus Standard Alumi-Flash at all points where up to four pipes .375" - 1" in diameter penetrate the roof. The Standard Alumi-Flash shall include a .060 spun aluminum base unit with a height of 4" and a base diameter of 14". The 8" collared opening shall have two beaded sealing rings roll formed into the top edge. An EPDM (Ethylene Propylene Diene Monomer) compression molded cap model C-481 shall All Caps shall include Portals utilized. Plus' stainless steel Snaplock Clamps. and installation At-tachment of the Standard Alumi-Flash shall be done in accordance with Portals Plus' instructions and the roofing membrane manufacturer's recommendations.