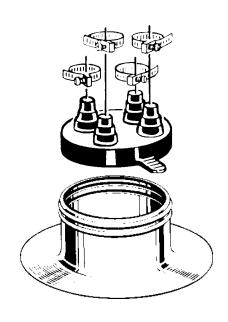

## **SPECIFICATION**

Furnish and install the Portals Plus Standard Alumi-Flash at all points where up to four pipes .375" - 1" in diameter penetrate the roof. The Standard Alumi-Flash shall include a .060 spun aluminum base unit with a height of 4" and a base diameter of 14". The 8" collared opening shall have two beaded sealing rings roll formed into the top edge. An EPDM (Ethylene Propylene Diene Monomer) compression molded cap model C-481 shall All Caps shall include Portals utilized. Plus' stainless steel Snaplock Clamps. and installation At-tachment of the Standard Alumi-Flash shall be done in accordance with Portals Plus' instructions and the roofing membrane manufacturer's recommendations.