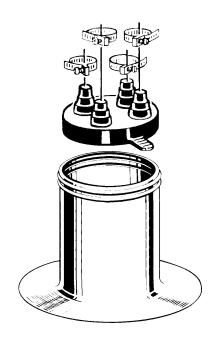

## **SPECIFICATION**

Furnish and install the Portals Plus Extra Tall Alumi-Flash as at all points where up to four pipes 1" - 2" in diameter penetrate the roof. The Extra Tall Alumi-Flash shall include a .060" spun aluminum base unit with a height of 13" and a base diameter of 14". The 8" collared opening shall have two beaded sealing rings roll formed into the top edge. An EPDM (Ethylene Propylene Diene Monomer) compression molded cap model C-412 shall be utilized. All Caps shall include Portals Plus' stainless steel Snaplock Clamps. Attachment and installation of the Extra Tall Alumi-Flash shall be done in accordance with Portals Plus' instructions and the roofing membrane manufacturer's recommendations.