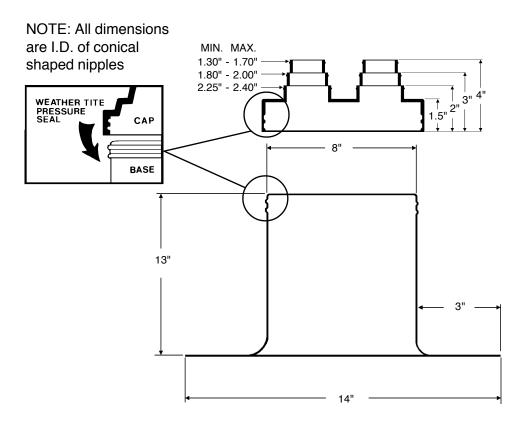

## **SPECIFICATION**

Furnish and install the Portals Plus Extra Tall Alumi-Flash as at all points where up to four pipes 1" - 2" in diameter penetrate the roof. The Extra Tall Alumi-Flash shall include a .060" spun aluminum base unit with a height of 13" and a base diameter of 14". The 8" collared opening shall have two beaded sealing rings roll formed into the top edge. An EPDM (Ethylene Propylene Diene Monomer) compression molded cap model C-412 shall be utilized. All Caps shall include Portals Plus' stainless steel Snaplock Clamps. Attachment and installation of the Extra Tall Alumi-Flash shall be done in accordance with Portals Plus' instructions and the roofing membrane manufacturer's recommendations.