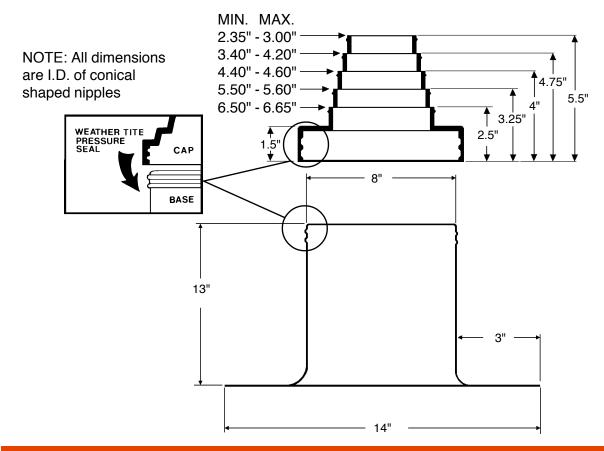

## **SPECIFICATION**

Furnish and install the Portals Plus Extra Tall points Alumi-Flash at all where penetration 2" - 6" in diameter penetrates the roof. The Extra Tall Alumi-Flash shall include a .060" spun aluminum base unit with a height of 13" and a base diameter of 14". The 8" collared opening shall have two beaded sealing rings roll formed into the top edge. An EPDM (Ethylene Propylene Diene Monomer) compression molded cap model C-126 shall be utilized. All Caps shall include Portals Plus' stainless steel Snaplock Clamp. Attachment and installation of the Extra Tall Alumi-Flash shall be done in accordance with Portals Plus' instructions and the roofing membrane manufacturer's recom-mendations.